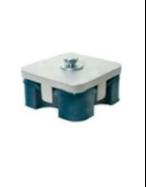

## SMALL INDUSTRIAL MACHINE MOUNTS

- Suited for use in medium-high frequency range (above 1200rpm).
- Eradicates vibrations and noise pollution from 20Hz.
- Excellent weather resistance and slow aging.
- Weight Range: 30kg to 300kg per mount.
- All parts supplied with nuts and washers.
- Typically used for supporting internal and external mounted industrial equipment and machinery.

## **MATERIAL**

Polymer Body: Kraiburg TPELocking screws: Stainless steel.

Wide flange washer DIN-9021: Stainless steel
Self-locking nut DIN-934-A2: Stainless steel
Support plate: Zinc plated aluminium

| Part Number   | Colour | Thread size | Weight Range (Kg) per mount | Performance Graph |
|---------------|--------|-------------|-----------------------------|-------------------|
| SE-ACH-150Vxx | Green  | M8 – M20    | 30 ~ 160                    | <u>PDF</u>        |
| SE-ACH-300Axx | Blue   | M8 – M20    | 100 ~ 300                   | <u>PDF</u>        |