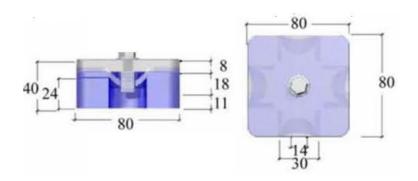

## **MATERIAL**

Polymer Body: Kraiburg TPELocking screws: Stainless steel.

Wide flange washer DIN-9021: Stainless steel
Self-locking nut DIN-934-A2: Stainless steel
Support plate: Zinc plated aluminium

| Part Number   | Colour | Thread size | Weight Range (Kg) per mount | Performance Graph |
|---------------|--------|-------------|-----------------------------|-------------------|
| SE-ACH-150Vxx | Green  | M8 – M20    | 30 ~ 160                    | <u>PDF</u>        |
| SE-ACH-300Axx | Blue   | M8 – M20    | 100 ~ 300                   | <u>PDF</u>        |